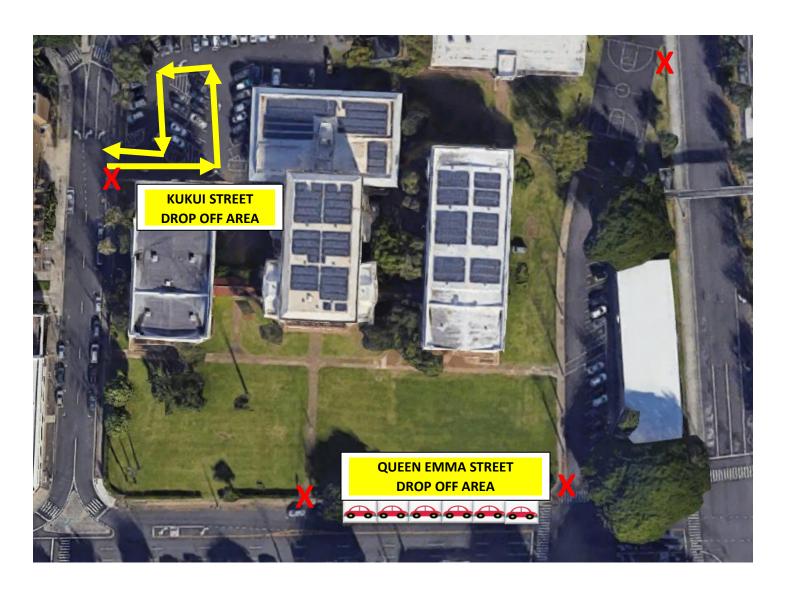

## **NEW DROP OFF PROCEDURE AT THE QUEEN EMMA STREET LOT!**

Aloha Ke'elikōlani Middle School Parents and Guardians! Please help us alleviate the morning traffic on our campus. We are starting our new morning drop off procedure for the Queen Emma Street parking lot.

Please drop off your child in the stalls on Queen Emma as indicated on the map.

- There will be assistance in directing drivers to the drop off site the first week of school.
- There will be two points of entry once your child is dropped off.
- You will be allowed to enter campus to pick up your child in the afternoons.

The drop off on the Kukui Street side will remain the same. You may drive in to drop off your child. Students walking into campus may enter at these marked areas marked with X.

Thank you! Ke'elikōlani 'Ohana